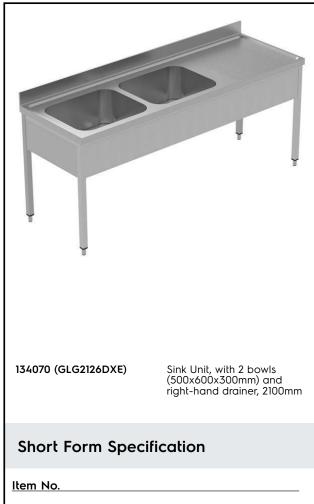

# Electrolux PROFESSIONAL

PLUS - Static Preparation 2100 mm Sink Unit with 2 Bowls -Right Drain

Enhanced stability and solid construction thanks to the welded frame and legs. The 50mm high worktop in 304 AISI stainless steel, with Scotch Brite finishing 10/10 mm in thickness, has antidrip edges, welded corners and overflow rim along the top. 2 welded and polish sink bowls in 304 AISI stainless steel supplied with overflow pipe and 2" drain hole. Upstand h=100mm with 10mm radius corner covered on the back with AISI 304 stainless steel spot welded profile. Square section legs and height adjustable feet (-20/+30 mm) in 304 AISI stainless steel.

### PLUS - Static Preparation 2100 mm Sink Unit with 2 Bowls -Right Drain

## Key Information:

| External dimensions, Width:  |    |
|------------------------------|----|
| 134070 (GLG2126DXE)          | 21 |
| External dimensions, Depth:  | 70 |
| External dimensions, Height: | 10 |
| Upstand Dimensions, Height:  | 10 |
| Upstand Dimensions, Depth:   | 13 |
| Upstand Dimensions, Radius:  | R  |
| Bowls number                 | 2  |
| Bowl dimensions              | 6  |
| Worktop thickness:           | 5  |
| Net weight:                  | 52 |
|                              |    |

2100 mm 700 mm 1000 mm 13 mm R=10 2 600x500xH300 50 mm 52 kg

PLUS - Static Preparation 2100 mm Sink Unit with 2 Bowls - Right Drain

The company reserves the right to make modifications to the products without prior notice. All information correct at time of printing.